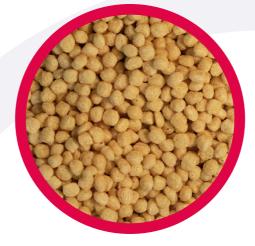

## Soy Protein Crispies 90

90% PROTEIN

- · High Density & Low Density
- Ingredients: Soy Protein Isolate

## Soy Protein Crispies 90 Barrell

90% PROTEIN

• Ingredients: Soy Protein Isolate

## Soy Protein Crispies 80

80% PROTEIN

- High Density & Low Density
- · Ingredients: Soy Protein Isolate, Tapioca Starch

#### Information:

Discover our versatile Protein Crispies available in a variety of shapes and sizes with protein content ranging from 40-90%

Our Plant based Crispies provide the perfect balance of crunchy indulgence and precise nutritional value, making them an ideal ingredient for a wide range of applications