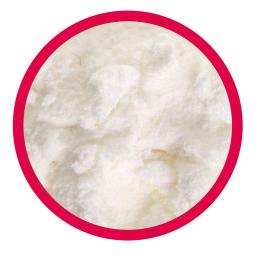

## Soy Protein Isolate 90% PROTEIN

Pea Protein Isolate

**80-85% PROTEIN** 

#### Information:

With our versatile and purposeful Soy and Pea protein, you can formulate innovative, delicious nutritious food and beverages to meet your application needs. They are clean and neutral-tasting with a light colour and are created with functionality in mind to improve your end product's taste, texture, and nutritional profile.