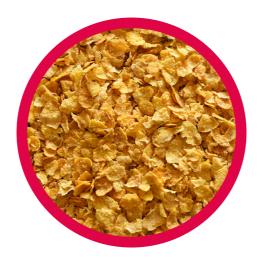

## Soy Protein Crispies 90

90% PROTEIN

- · High Density & Low Density
- Ingredients: Soy Protein Isolate

## Soy Protein Crispies 90 Barrell

90% PROTEIN

• Ingredients: Soy Protein Isolate

## Soy Protein Crispies 80

80% PROTEIN

- High Density & Low Density
- · Ingredients: Soy Protein Isolate, Tapioca Starch

#### Information:

Discover our versatile Protein Crispies available in a variety of shapes and sizes with protein content ranging from 40-90%

Our Plant based Crispies provide the perfect balance of crunchy indulgence and precise nutritional value, making them an ideal ingredient for a wide range of applications