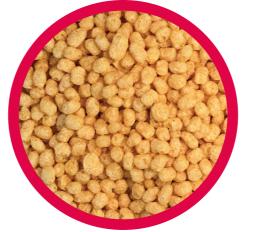

## Soy Protein Crumble

80% PROTEIN

• Ingredients: Soy Protein Isolate, Tapioca Starch

## Cocoa Protein Crispies 75

75% PROTEIN

 Ingredients: Soy Protein Isolate, Alkalised Cocoa Powder, Tapioca Starch

## Cocoa Protein Crispies 75 Dark

**75% PROTEIN** 

 Ingredients: Soy Protein Isolate, Alkalised Cocoa Powder, Tapioca Starch