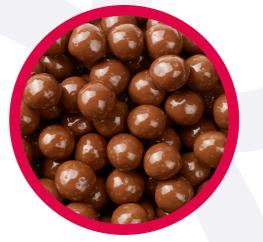

#### Information:

Satisfy your cravings with our chocolate covered protein balls perfect as a protein packed topping, delightful addition to Ice cream or a delicious stand alone treat.

#### **Applications:**

- Protein Bars
- Nut mix
- Ice Cream
- Cereals
- Toppings

35% PROTEIN

Milk Chocolate Coated Protein

35% PROTEIN

Dark Chocolate
Coated Protein
35%+ PROTEIN