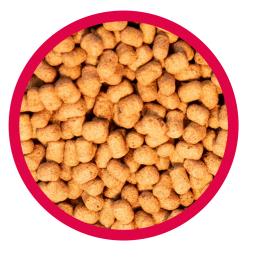

## Soy Protein Crispies 90

90% PROTEIN

- · High Density & Low Density
- Ingredients: Soy Protein Isolate

## Soy Protein Crispies 90 Barrell

90% PROTEIN

• Ingredients: Soy Protein Isolate

## Soy Protein Crispies 80

80% PROTEIN

- High Density & Low Density
- · Ingredients: Soy Protein Isolate, Tapioca Starch