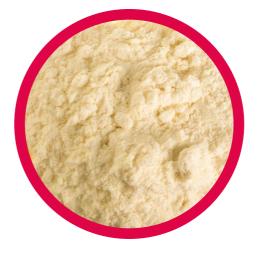

## Soy Protein Isolate 90% PROTEIN

Pea Protein Isolate

**80-85% PROTEIN** 

#### Information:

With our versatile and purposeful Soy and Pea protein, you can formulate innovative, delicious nutritious food and beverages to meet your application needs. They are clean and neutral-tasting with a light colour and are created with functionality in mind to improve your end product's taste, texture, and nutritional profile.