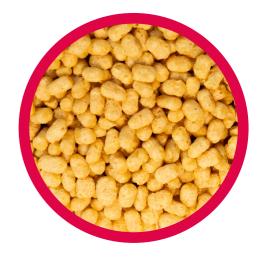

### Pea Protein Crispies 70

70% PROTEIN

· Ingredients: Pea Protein Isolate, Rice Flour

## Rice Protein Crispies

**40% PROTEIN** 

• Ingredients: Rice Flour, Rice Protein

Bespoke Protein solutions are available