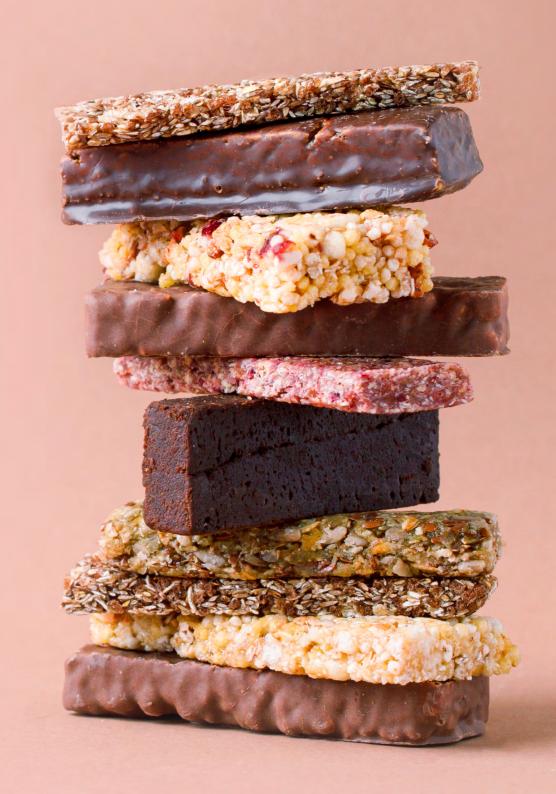

# Plant Based Protein Crispies

#### Information:

Discover our versatile Protein Crispies available in a variety of shapes and sizes with protein content ranging from 40-90%

Our Plant based Crispies provide the perfect balance of crunchy indulgence and precise nutritional value, making them an ideal ingredient for a wide range of applications

#### **Applications:**

- Protein Bars
- Snack Bars
- Breakfast Bars
- Cereals
- Clusters
- Toppings
- Confectionary
- Bakery

6 quantumfoodingredients.co.uk