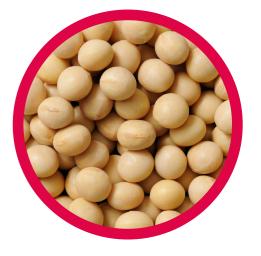

## Soy Protein Crispies 90

90% PROTEIN

- · High Density & Low Density
- Ingredients: Soy Protein Isolate

## Soy Protein Crispies 90 Barrell

90% PROTEIN

• Ingredients: Soy Protein Isolate

## Soy Protein Crispies 80

80% PROTEIN

- High Density & Low Density
- · Ingredients: Soy Protein Isolate, Tapioca Starch

## Soy Protein Crumble

80% PROTEIN

• Ingredients: Soy Protein Isolate, Tapioca Starch